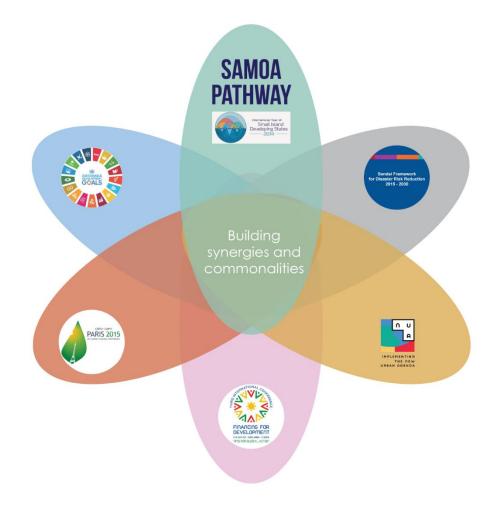

# Caribbean SIDS: Supporting policy coherencies across sustainable development agendas

## SAMOA Pathway: Economic, Social and Environmental Pillar Aligned with the SDG Equivalent selected (suggested)

| Sustainable<br>Development Pillars | SAMOA Pathway Priority                                                                      | SDG Goal (suggested)             |
|------------------------------------|---------------------------------------------------------------------------------------------|----------------------------------|
| Economic                           | Sustained and Sustainable, inclusive and equitable economic growth with decent work for all | 8                                |
|                                    | Sustainable Tourism                                                                         | 8 could also be cross-cutting    |
| Social                             | Health and Non-Communicable Diseases                                                        | 3                                |
|                                    | Culture and Sport                                                                           | Cross cutting on all Pillars     |
| Environment                        | Climate Change                                                                              | 13                               |
|                                    | Island Biodiversity                                                                         | (cross cutting) on all 3 Pillars |