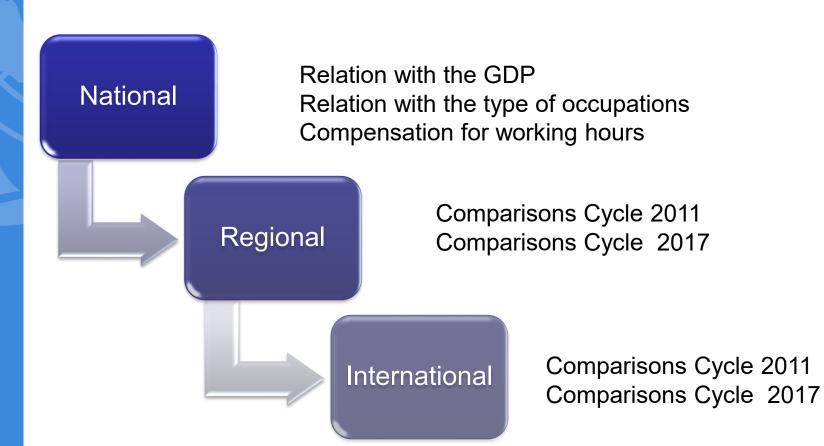

### Contents

- Functional classification of government
- Cycle 2017
  - Suggestions for data collection
  - Some considerations.
  - Information available
  - Reference parities
- Validation

# Suggestions

- Sources of Information
  - Specific surveys
  - Budget information
- Collection of information
  - Suggested length of service between 5-10 years in the position.
  - Indicate the level of government at which the information is collected.
  - Except for the position of Managerial Staff, all other occupations should have no managerial positions.
  - In addition to those specific to Health, Education and Collective Services

### Some Considerations

- Due to the characteristics of the form, it is difficult to identify the number of observations included in the remuneration.
- It is necessary to complete the information on the hours and days included in the form.

- The remaining 15 are estimated through reference parities.
- Reference parities

f(BH Household consumption, BH Government remunerations. BH Construction)

See Annex 6 ICP document

(https://repositorio.cepal.org/handle/11362/46742)