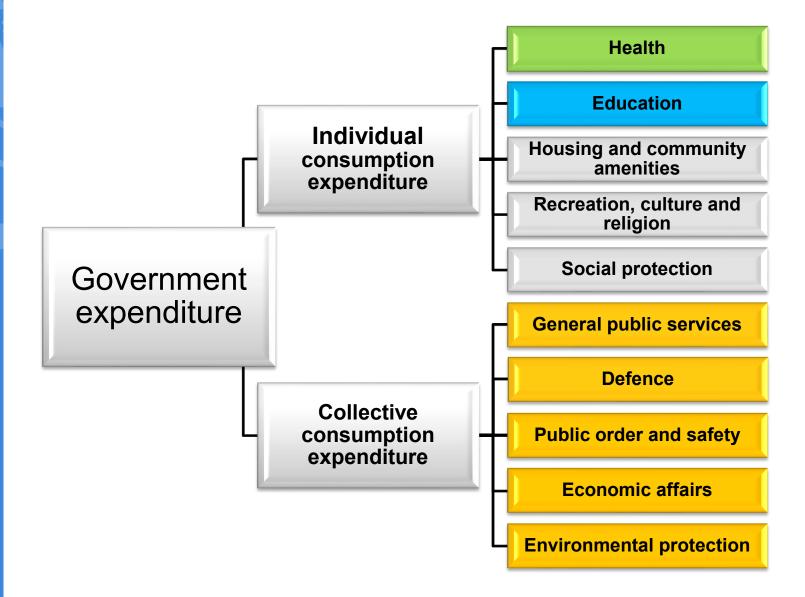

# ICP-GOVERNMENT Results and challenges of the Government Remuneration Survey for the 2017 cycle in LAC



María Paz Collinao March 24, 2022

Economic Commission for Latin America and the Caribbean

### Contents

- Functional classification of government
- Cycle 2017
  - Suggestions for data collection
  - Some considerations.
  - Information available
  - Reference parities
- Validation



### Government sector



### **Government Functions**





### **Government Functions**





# Cycle 2017

| ICP Code   | ICP Item Name                                 | ISCO Code | ISCO Item Name                                                   | Health | Education | Other  |
|------------|-----------------------------------------------|-----------|------------------------------------------------------------------|--------|-----------|--------|
| 1302211010 | Hospital manager                              | 1120      | Managing directors and chief executives                          | Х      |           |        |
| 1302211020 | Hospital doctor                               | 2211      | Generalist medical practitioner                                  | Χ      |           |        |
| 1302211030 | Specialist doctor                             | 2212      | Specialist medical