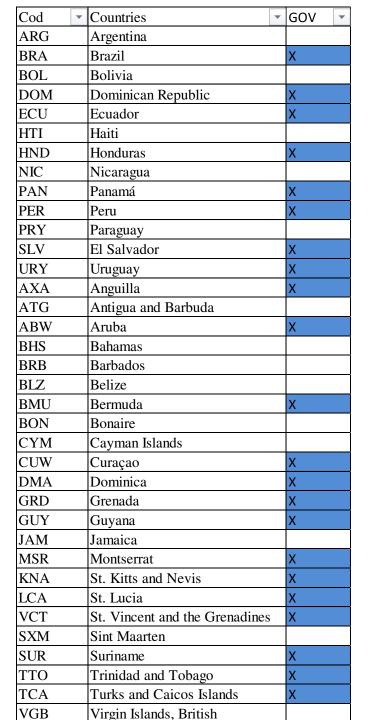

| 1,000               |                  |
| Total remuneration 61,400                |                     | <u>212400</u>    |
| Number of <u>regular (official)</u> work |                     |                  |
| hours per week                           | 36 (hours)          | 40               |
| Number of days of annual leave           |                     |                  |
| per year                                 | 20 (days per year)  | 30               |
| Number of work-days per week             | 5 <b>(days)</b>     | 5                |
| Number of public holidays per            |                     |                  |
| year                                     | 100 (days per year) | 16               |





### Information

22 Countries provided information





# Occupation by function





# Total occupations





### Estimation of PPPs

 The information in the Government form allows for the estimation of 3 basic headings.

| 1302211                                    | Health: Compensation of employees - GG |  |
|--------------------------------------------|----------------------------------------|--|
| 1304211                                    | Ed.: Compensation of employees - GG    |  |
| 1401111 Coll.C.: Compensation of employees |                                        |  |

- The remaining 15 are estimated through reference parities.
- Reference parities

f(BH Household consumption, BH Government remunerations. BH Construction)



See Annex 6 ICP document

(https://repositorio.cepal.org/handle/11362/46742)

## **Estimation of PPPs**