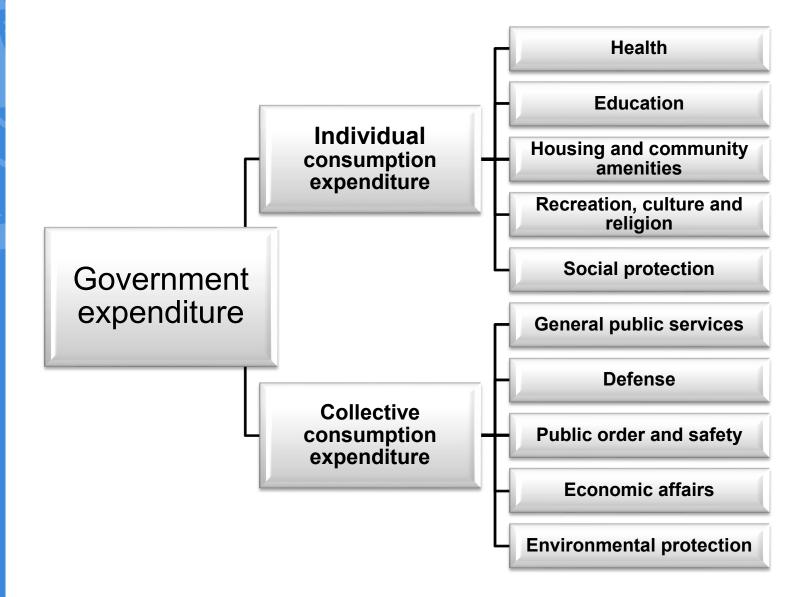

# ICP-GOVERNMENT Results and challenges of the Government Remuneration Survey for the 2017 cycle in LAC



María Paz Collinao March 24, 2022

Economic Commission for Latin America and the Caribbean

### Contents

- Functional classification of government
- Cycle 2017
  - Suggestions for data collection
  - Some considerations.
  - Information available
  - Reference parities
- Validation



### Government sector



### **Government Functions**





### **Government Functions**





# Cycle 2017

| ICP Code   | ICP Item Name                                 | ISCO Code | ISCO Item Name                                                   | Health | Education | Other  |
|------------|-----------------------------------------------|-----------|------------------------------------------------------------------|--------|-----------|--------|
| 1302211010 | Hospital manager                              | 1120      | Managing directors and chief executives                          | Х      |           |        |
| 1302211020 | Hospital doctor                               | 2211      | Generalist medical practitioner                                  | Χ      |           |        |
| 1302211030 | Specialist doctor