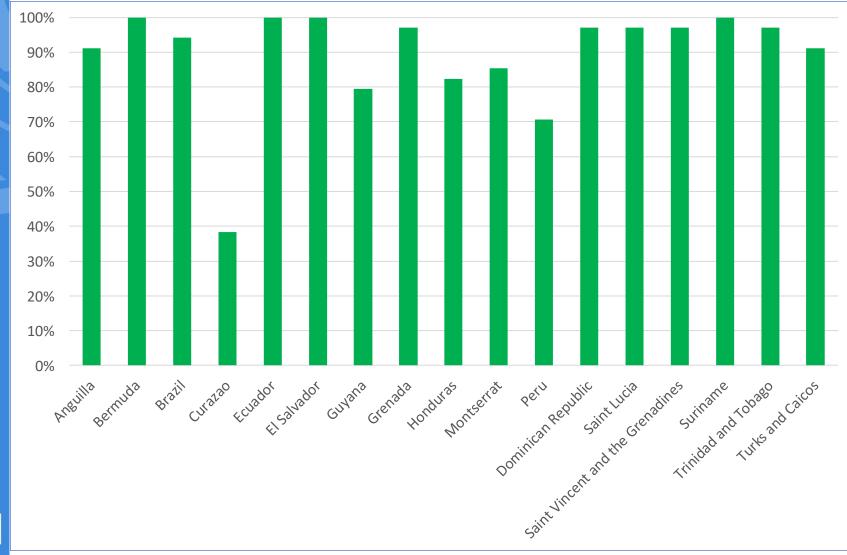

### Information

22 Countries provided information

### Validation

www.cepal.org