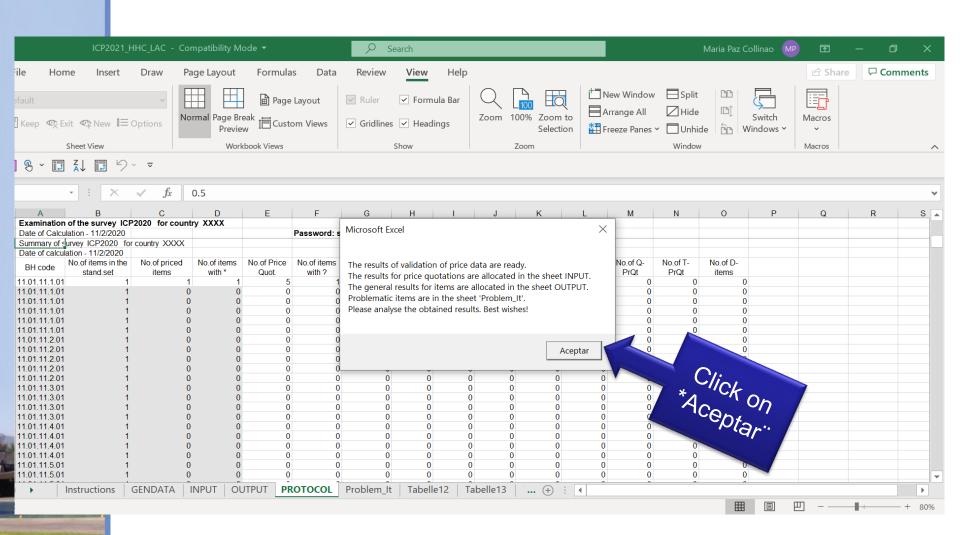

### **VALIDATION**

### **SEND TO ECLAC**

### Send to ECLAC

#### Send to ECLAC