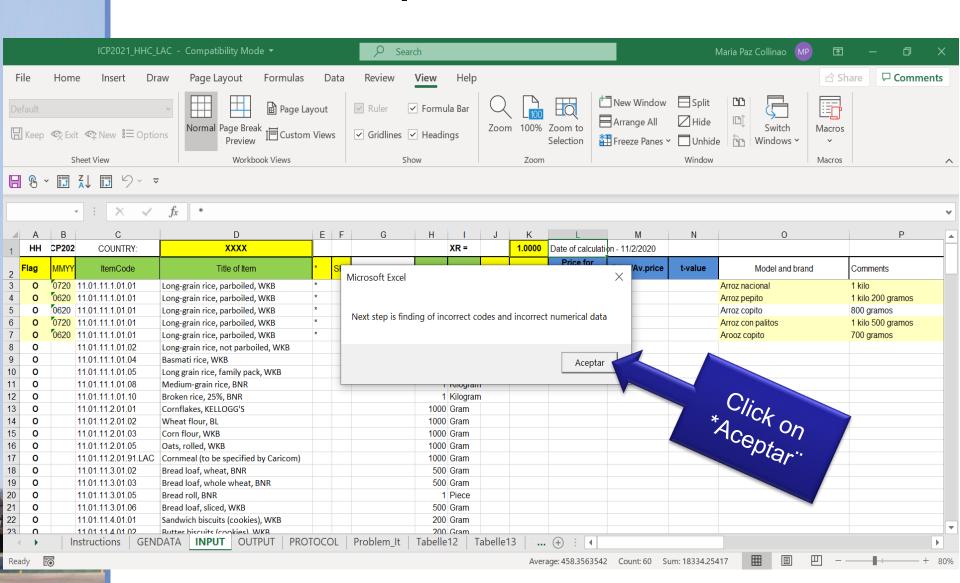

# Technical Workshop International Comparison Program

#### The Caribbean

Statistics Division
Economic and Environmental Statistics Unit





**12 November 2020** 

Economic Commission for Latin America and the Caribbean



#### Table of contents

Content of file of input data

First validations





























### **INPUT DATA**

















































### **VALIDATION**

































### **SEND TO ECLAC**





### Send to ECLAC





#### Send to ECLAC





# Technical Workshop International Comparison Programme

#### The Caribbean

Statistics Division
Economic and Environmental Statistics Unit





12 November 020

Economic Commission for Latin America and the Caribbean