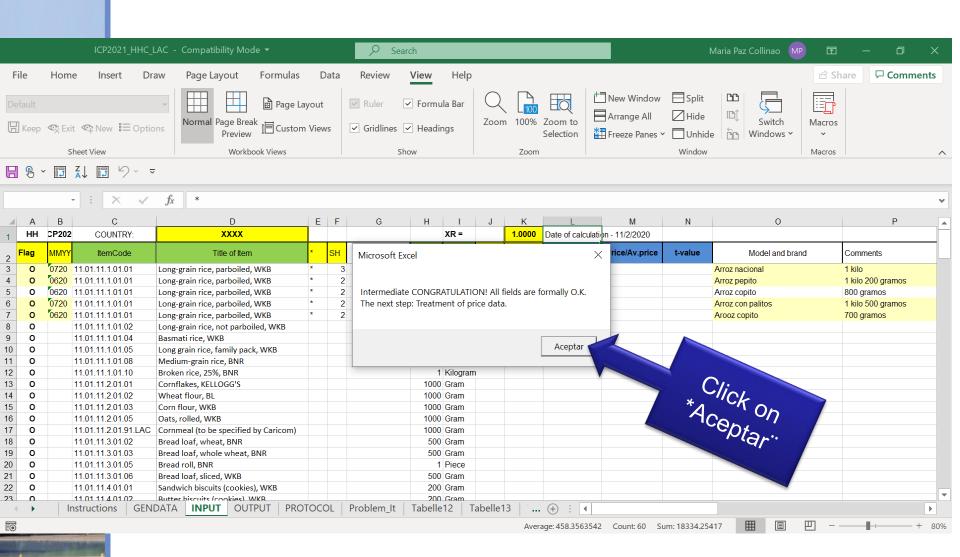

# Technical Workshop International Comparison Program

#### The Caribbean

Statistics Division
Economic and Environmental Statistics Unit





**12 November 2020** 

Economic Commission for Latin America and the Caribbean



#### Table of contents

Content of file of input data

First validations





























### **INPUT DATA**

















































### **VALIDATION**

































### **SEND TO ECLAC**





### Send to ECLAC





#### Send to ECLAC





# Technical Workshop International Comparison Programme

#### The Caribbean

Statistics Division
Economic and Environmental Statistics Unit





12 November 020

Economic Commission for Latin America and the Caribbean