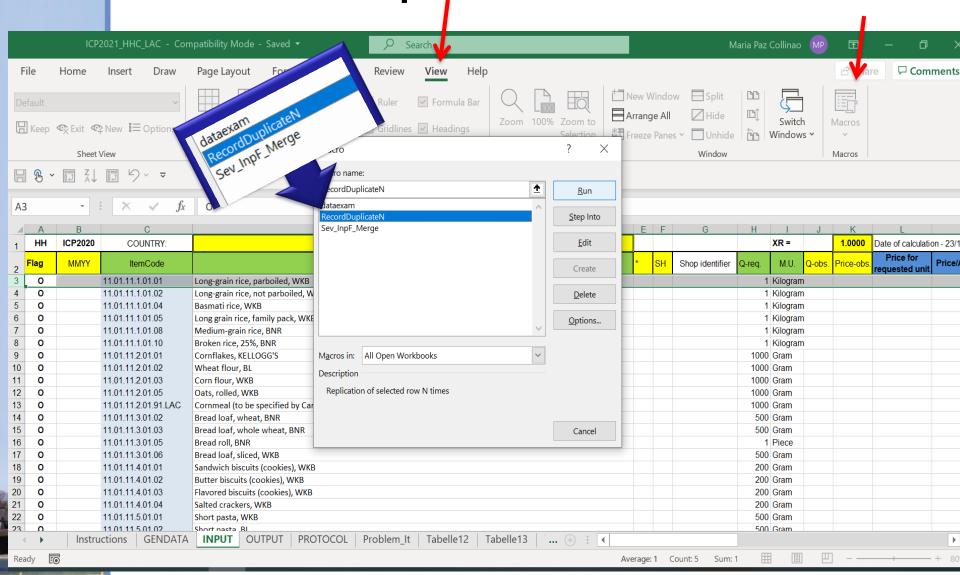

#### Table of contents

Content of file of input data

First validations

### **INPUT DATA**