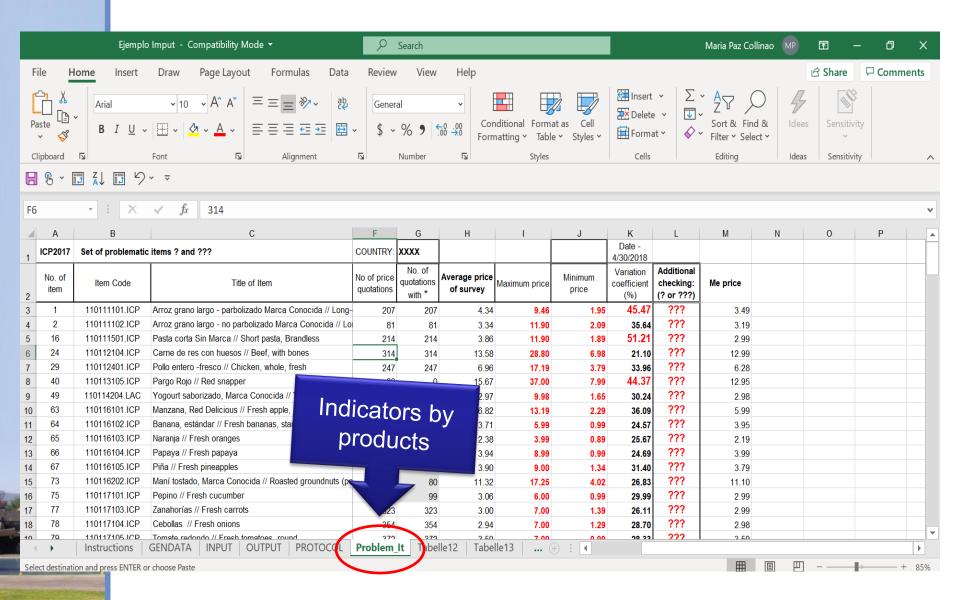

#### Table of contents

Content of file of input data

First validations

### **VALIDATION**