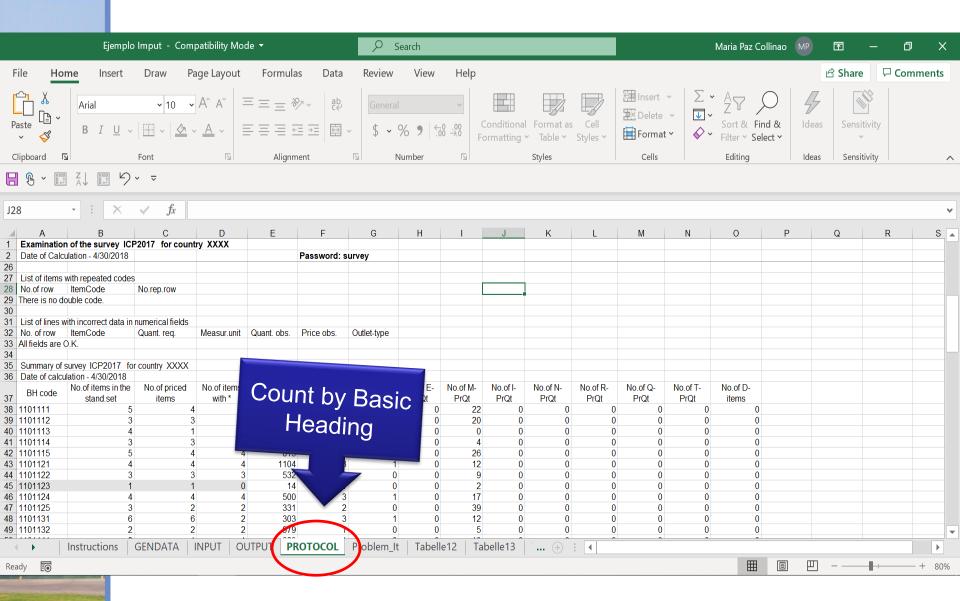

#### Table of contents

Content of file of input data

First validations

### **VALIDATION**