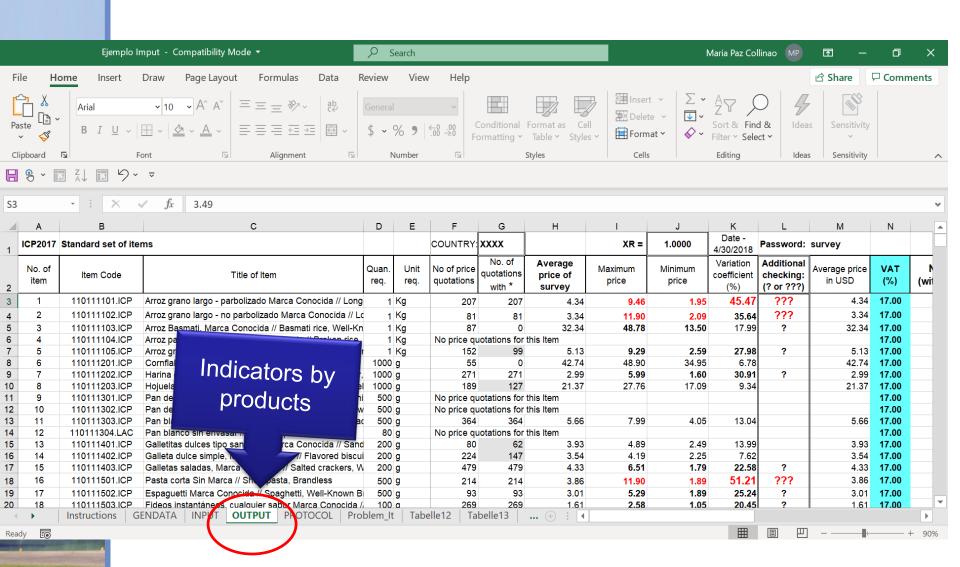

#### Table of contents

Content of file of input data

First validations

### **INPUT DATA**