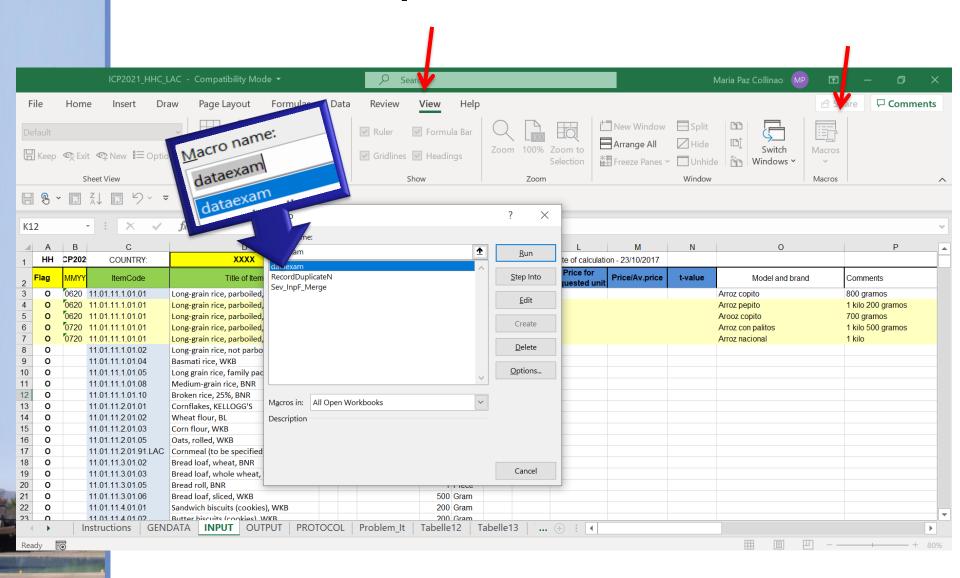

# Technical Workshop International Comparison Program

#### The Caribbean

Statistics Division
Economic and Environmental Statistics Unit





**12 November 2020** 

Economic Commission for Latin America and the Caribbean



#### Table of contents

Content of file of input data

First validations





























### **INPUT DATA**

















































### **VALIDATION**

































### **SEND TO ECLAC**





### Send to ECLAC





#### Send to ECLAC





# Technical Workshop International Comparison Programme

#### The Caribbean

Statistics Division
Economic and Environmental Statistics Unit





12 November 020

Economic Commission for Latin America and the Caribbean