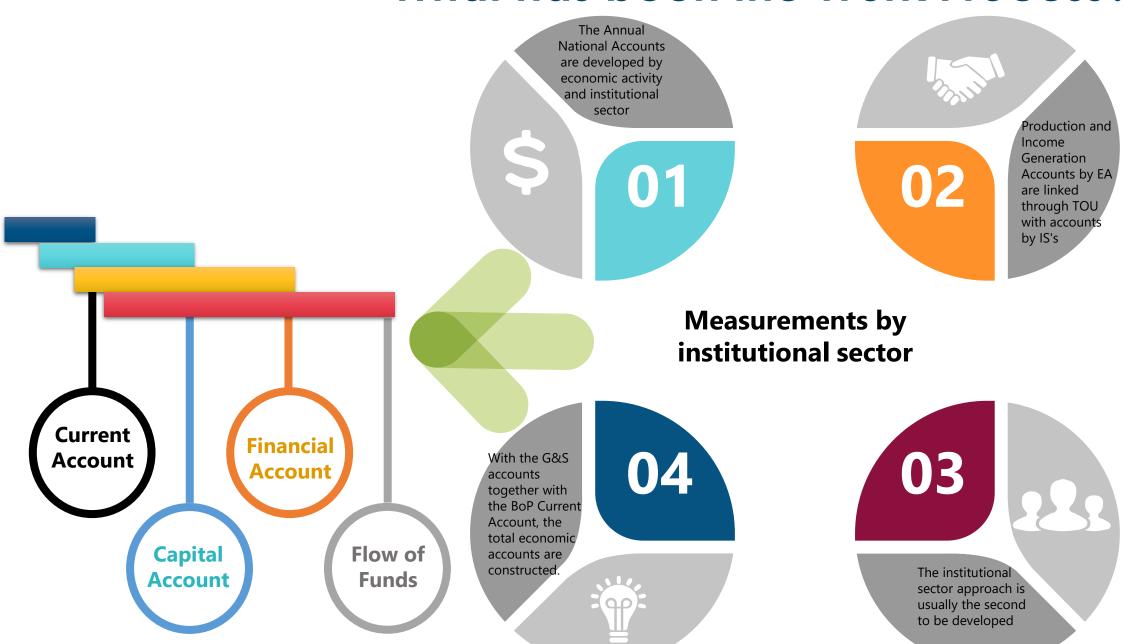

## What has been the Work Process?

### How the Work Process has Been Executed?

Validation of production accounts and generation of income by EA with other sources.

Application of estimation methods for the production account and generation of income by EA of households and companies that do not provide information.

institutional sectors.

Supply - use reconciliation processes and the institutional sectors of the production accounts, income generation and capital account

Process of conciliation of offer use by product.

Reconciliation process of the financial account, property income and current and capital transfers through the use of transaction matrices.

institutional units and their establishments.