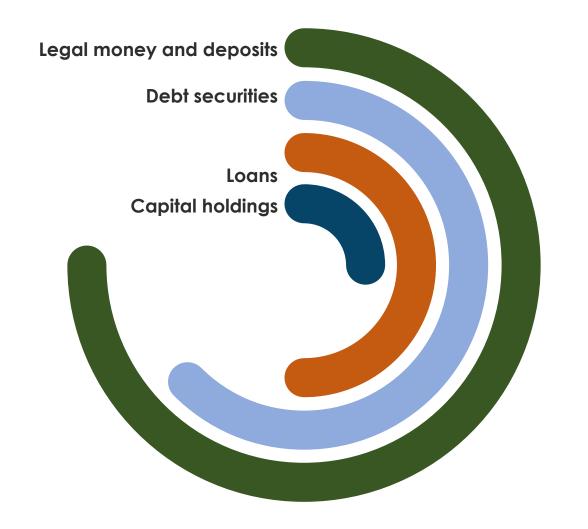

#### **Other Flows**

Revaluations and other changes in the volume of assets

**Balance sheet accounts** 

#### **SAR-532**

Informe de Prestamistas No Bancario RESUMEN

Detail of the statement of financial position (assets, liabilities and equity.