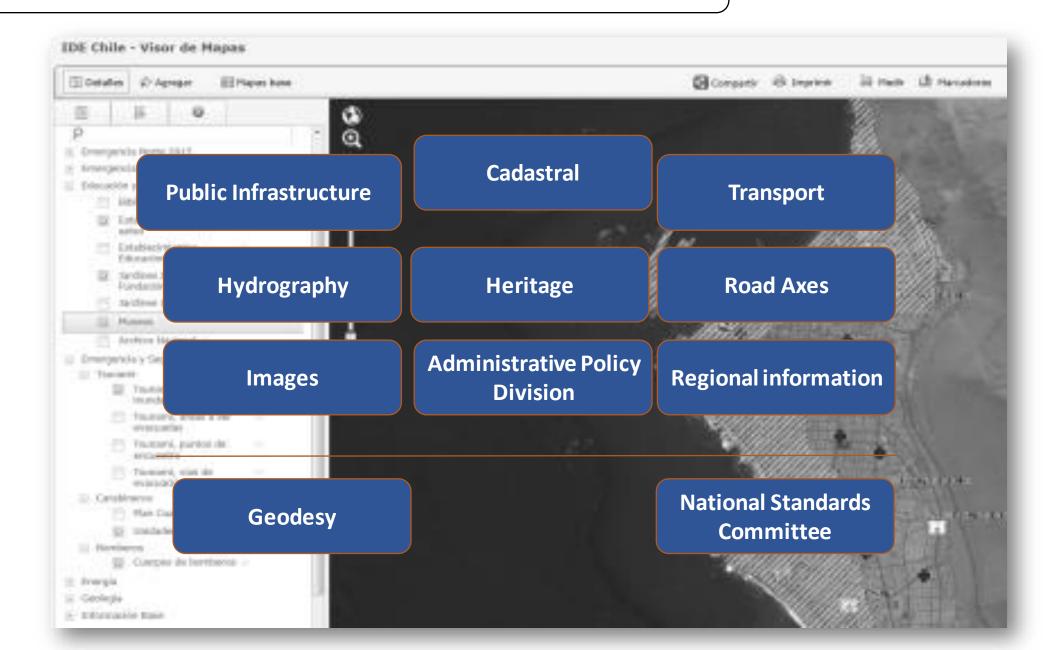

To maximize the benefits derived from the use of territorial information, it is necessary to work under the concept of a **Geospatial Data Infrastructure (SDI).** 

Coordination, through working groups, thematic areas, regional and sectoral coordination

### **Current Information Management and Standardization Groups**