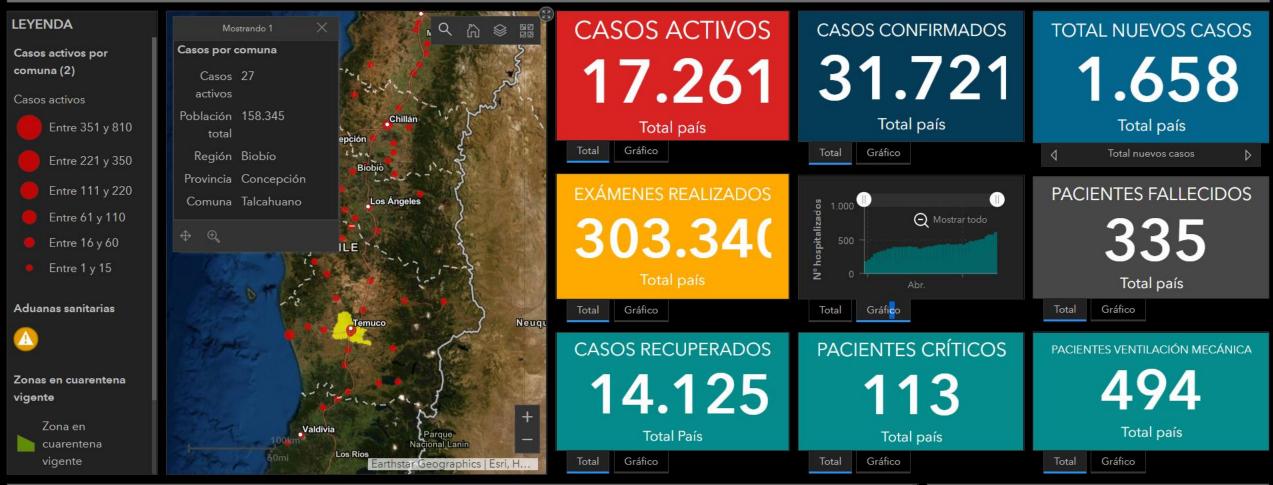

### 2020 (MARCH 19) COVID-19

### COVID-19 en Chile (1) - Estadísticas / Ministerio de Bienes Nacionales IDE Chile

https://idechile.maps.arcgis.com/apps/opsdashboard/index.ht ml#/6662268991094e439cee1a6f9f0e46ea

#### COVID-19 en Chile (1) - Estadísticas / Ministerio de Bienes Nacionales Seleccionar región: Metropolitana **IDE** Chile CASOS ACTIVOS **LEYENDA** CASOS CONFIRMADOS TOTAL NUEVOS CASOS Tasa de casos activos 22.709 1.392 9.331 cada 100.000 habitantes Tasa caso activo Metropolitana Metropolitana Metropolitana Entre 351 y 534 Gráfico Total Total Gráfico Total nuevos casos Entre 151 y 350 Entre 91 y 150 PACIENTES FALLECIDOS EXÁMENES REALIZADOS 600 N° hospitalizados Entre 36 y 90 uracavi 159.687 Santiago 178 Entre 1 y 35 Metropolitana Puente Alto Gráfico Gráfico Gráfico Total Total annosisi Total PACIENTES CRÍTICOS CASOS RECUPERADOS PACIENTES VENTILACIÓN MECÁNICA 494 14.125 113Total país **Total País** Total país Graneros Earthstar Geographics | Esri, H. Total Gráfico Total Gráfico Total Gráfico

https://idechile.maps.arcgis.com/apps/opsdashboard/index.ht ml#/6662268991094e439cee1a6f9f0e46ea