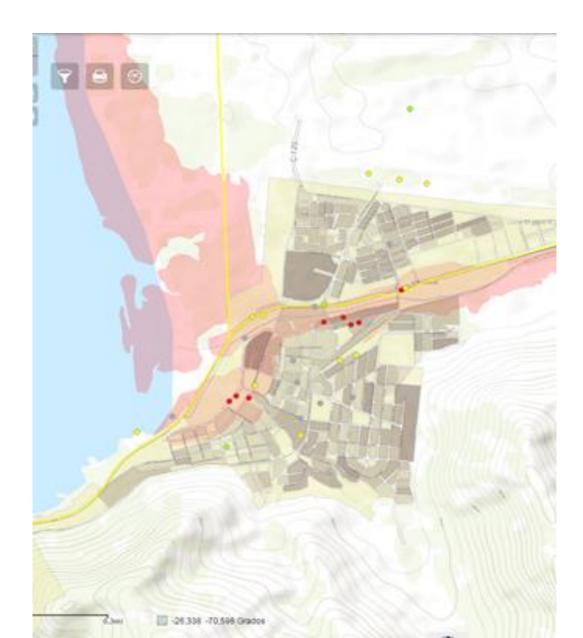

### 2018-2019

- QUINTERO PUCHUNCAVÍ POISONING
- WILDFIRE SOUTH OF CHILE, FLOODING NORTH OF CHILE
- RE INTRODUCTION OF VECTOR AEDES AEGYPTI IN THE TARAPACÁ REGION